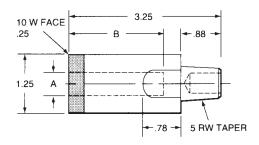

## **5 RW STUD ELECTRODES**

These series of Stud electrodes are made from RWMA Class 2 material with TUFFALOYS' 10W (copper tungsten) on the weld face and wrench flats for easy removal from holders. The Insulator is made to withstand the constant friction that is applied as the stud is inserted and removed.

|                      | INSULATOR |             |                    |
|----------------------|-----------|-------------|--------------------|
| Screw<br>Thread Size | ID.<br>A  | Length<br>B | Part<br>Number     |
|                      | .218      |             | 175-0316-4032-10W  |
| 6mm                  | .243      |             | 175-0316-40062-10W |
| 0.250                | .256      |             | 175-0316-4042-10W  |
| 0.312, 8mm           | .319      | 1"          | 175-0316-4052-10W  |
| 0.375                | .381      |             | 175-0316-4062-10W  |
| 10mm                 | .400      |             | 175-0316-40102-10W |
|                      | .218      |             | 175-0316-4031-10W  |
| 6mm                  | .243      |             | 175-0316-4006-10W  |
| 0.250                | .256      |             | 175-0316-4041-10W  |
| 0.312, 8mm           | .319      | 2"          | 175-0316-4051-10W  |
| 0.375                | .381      |             | 175-0316-4061-10W  |
| 10mm                 | .400      |             | 175-0316-4010-10W  |
| 0.437                | .444      |             | 175-1313-4372-10W  |
| 12mm                 | .479      |             | 175-1313-40122-10W |
| 0.500                | .506      |             | 175-1313-4382-10W  |
|                      | .569      | 1"          | 175-1313-4392-10W  |
| 0.625                | .652      |             | 175-1313-4402-10W  |
|                      | .694      |             | 175-1313-4412-10W  |
|                      | .777      |             | 175-1313-4422-10W  |
| 0.437                | .444      |             | 175-1313-4371-10W  |
| 12mm                 | .479      |             | 175-1313-4012-10W  |
| 0.500                | .506      |             | 175-1313-4381-10W  |
|                      | .569      | 2"          | 175-1313-4391-10W  |
| 0.625                | .652      |             | 175-1313-4401-10W  |
|                      | .694      |             | 175-1313-4411-10W  |
|                      | .777      |             | 175-1313-4421-10W  |