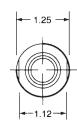

## **5 RW STUD ELECTRODES**

These series of Stud electrodes are made from RWMA Class 2 material with TUFFALOYS' 10W (copper tungsten) on the weld face and wrench flats for easy removal from holders. The Insulator is made to withstand the constant friction that is applied as the stud is inserted and removed.

|                      | INSULATOR |             |                    |
|----------------------|-----------|-------------|--------------------|
| Screw<br>Thread Size | ID.<br>A  | Length<br>B | Part<br>Number     |
|                      | .218      |             | 175-0316-4032-10W  |
| 6mm                  | .243      |             | 175-0316-40062-10W |
| 0.250                | .256      |             | 175-0316-4042-10W  |
| 0.312, 8mm           | .319      | 1"          | 175-0316-4052-10W  |
| 0.375                | .381      |             | 175-0316-4062-10W  |
| 10mm                 | .400      |             | 175-0316-40102-10W |
|                      | .218      |             | 175-0316-4031-10W  |
| 6mm                  | .243      |             | 175-0316-4006-10W  |
| 0.250                | .256      |             | 175-0316-4041-10W  |
| 0.312, 8mm           | .319      | 2"          | 175-0316-4051-10W  |
| 0.375                | .381      |             | 175-0316-4061-10W  |
| 10mm                 | .400      |             | 175-0316-4010-10W  |
| 0.437                | .444      |             | 175-1313-4372-10W  |
| 12mm                 | .479      |             | 175-1313-40122-10W |
| 0.500                | .506      |             | 175-1313-4382-10W  |
|                      | .569      | 1"          | 175-1313-4392-10W  |
| 0.625                | .652      |             | 175-1313-4402-10W  |
|                      | .694      |             | 175-1313-4412-10W  |
|                      | .777      |             | 175-1313-4422-10W  |
| 0.437                | .444      |             | 175-1313-4371-10W  |
| 12mm                 | .479      |             | 175-1313-4012-10W  |
| 0.500                | .506      |             | 175-1313-4381-10W  |
|                      | .569      | 2"          | 175-1313-4391-10W  |
| 0.625                | .652      |             | 175-1313-4401-10W  |
|                      | .694      |             | 175-1313-4411-10W  |
|                      | .777      |             | 175-1313-4421-10W  |