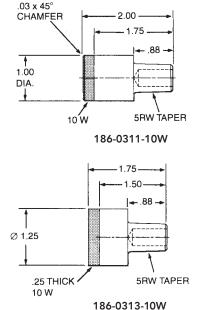

## **5 RW STUD ELECTRODES**

These series of Stud electrodes are made from RWMA Class 2 material with TUFFALOYS' 10W (copper tungsten) on the weld face and wrench flats for easy removal from holders. The Insulator is made to withstand the constant friction that is applied as the stud is inserted and removed.