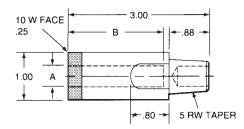

## **5 RW STUD ELECTRODES**

These series of Stud electrodes are made from RWMA Class 2 material with TUFFALOYS' 10W (copper tungsten) on the weld face and wrench flats for easy removal from holders. The Insulator is made to withstand the constant friction that is applied as the stud is inserted and removed.

|                      | INSULATOR |             |                    |
|----------------------|-----------|-------------|--------------------|
| Screw<br>Thread Size | ID.<br>A  | Length<br>B | Part<br>Number     |
|                      | .218      |             | 175-0316-4032-10W  |
| 6mm                  | .243      |             | 175-0316-40062-10W |
| 0.250                | .256      |             | 175-0316-4042-10W  |
| 0.312, 8mm           | .319      | 1"          | 175-0316-4052-10W  |
| 0.375                | .381      |             | 175-0316-4062-10W  |
| 10mm                 | .400      |             | 175-0316-40102-10W |
|                      | .218      |             | 175-0316-4031-10W  |
| 6mm                  | .243      |             | 175-0316-4006-10W  |
| 0.250                | .256      |             | 175-0316-4041-10W  |
| 0.312, 8mm           | .319      | 2"          | 175-0316-4051-10W  |
| 0.375                | .381      |             | 175-0316-4061-10W  |
| 10mm                 | .400      |             | 175-0316-4010-10W  |
| 0.437                | .444      |             | 175-1313-4372-10W  |
| 12mm                 | .479      |             | 175-1313-40122-10W |
| 0.500                | .506      |             | 175-1313-4382-10W  |
|                      | .569      | 1"          | 175-1313-4392-10W  |
| 0.625                | .652      |             | 175-1313-4402-10W  |
|                      | .694      |             | 175-1313-4412-10W  |
|                      | .777      |             | 175-1313-4422-10W  |
| 0.437                | .444      |             | 175-1313-4371-10W  |
| 12mm                 | .479      |             | 175-1313-4012-10W  |
| 0.500                | .506      |             | 175-1313-4381-10W  |
|                      | .569      | 2"          | 175-1313-4391-10W  |
| 0.625                | .652      |             | 175-1313-4401-10W  |
|                      | .694      |             | 175-1313-4411-10W  |
|                      | .777      |             | 175-1313-4421-10W  |