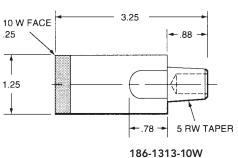

## **5 RW STUD ELECTRODES**

These series of Stud electrodes are made from RWMA Class 2 material with TUFFALOYS' 10W (copper tungsten) on the weld face and wrench flats for easy removal from holders. The Insulator is made to withstand the constant friction that is applied as the stud is inserted and removed.