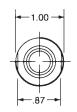

## **5 RW STUD ELECTRODES**

These series of Stud electrodes are made from RWMA Class 2 material with TUFFALOYS' 10W (copper tungsten) on the weld face and wrench flats for easy removal from holders. The Insulator is made to withstand the constant friction that is applied as the stud is inserted and removed.

|                      | INSULATOR |             |                    |
|----------------------|-----------|-------------|--------------------|
| Screw<br>Thread Size | ID.<br>A  | Length<br>B | Part<br>Number     |
|                      | .218      |             | 175-0316-4032-10W  |
| 6mm                  | .243      |             | 175-0316-40062-10W |
| 0.250                | .256      |             | 175-0316-4042-10W  |
| 0.312, 8mm           | .319      | 1"          | 175-0316-4052-10W  |
| 0.375                | .381      |             | 175-0316-4062-10W  |
| 10mm                 | .400      |             | 175-0316-40102-10W |
|                      | .218      |             | 175-0316-4031-10W  |
| 6mm                  | .243      |             | 175-0316-4006-10W  |
| 0.250                | .256      |             | 175-0316-4041-10W  |
| 0.312, 8mm           | .319      | 2"          | 175-0316-4051-10W  |
| 0.375                | .381      |             | 175-0316-4061-10W  |
| 10mm                 | .400      |             | 175-0316-4010-10W  |
| 0.437                | .444      |             | 175-1313-4372-10W  |
| 12mm                 | .479      |             | 175-1313-40122-10W |
| 0.500                | .506      |             | 175-1313-4382-10W  |
|                      | .569      | 1"          | 175-1313-4392-10W  |
| 0.625                | .652      |             | 175-1313-4402-10W  |
|                      | .694      |             | 175-1313-4412-10W  |
|                      | .777      |             | 175-1313-4422-10W  |
| 0.437                | .444      |             | 175-1313-4371-10W  |
| 12mm                 | .479      |             | 175-1313-4012-10W  |
| 0.500                | .506      |             | 175-1313-4381-10W  |
|                      | .569      | 2"          | 175-1313-4391-10W  |
| 0.625                | .652      |             | 175-1313-4401-10W  |
|                      | .694      |             | 175-1313-4411-10W  |
|                      | .777      |             | 175-1313-4421-10W  |