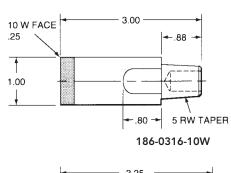

## **5 RW STUD ELECTRODES**

These series of Stud electrodes are made from RWMA Class 2 material with TUFFALOYS' 10W (copper tungsten) on the weld face and wrench flats for easy removal from holders. The Insulator is made to withstand the constant friction that is applied as the stud is inserted and removed.